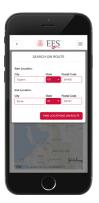

#### **Find Locations by Route**

To find locations along a specific route, touch the 'route' icon at the top of the map then enter the route details to map the best locations along your route.