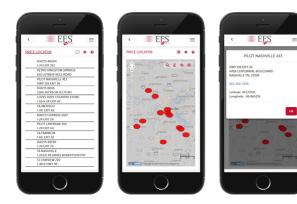

# **Searching Fuel Locations**

Find fuel stops using the map view, or by entering your location. By touching any of the fuel price icons, you are taken to a screen with more details on the location, including the ability to call the location directly. You can also view the search results on the map or in list view for easy navigation.

#### **Automatically Find Nearest Locations**

When you select **Price Locator**, you are automatically taken to the U.S. map where the nearest fuel locations, based on the current location of your mobile device (default search method) will be displayed. The green

map icon denotes the lowest price fuel location based on your search results. **NOTE:** the number of locations displayed in the search results will reflect the "preferences" set for radius and miles/kilometers. You can edit these preferences from the menu icons.

#### **Find Locations by Route**

To find locations along a specific route, touch the 'route' icon at the top of the map then enter the route details to map the best locations along your route.