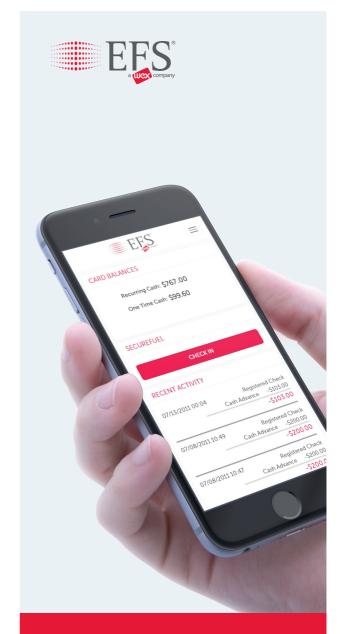

On the road and on-the-go, EFS keeps you moving

Google Play

**Real-Time Card Balances** 

## **Get Card Balance**

The Home screen gives you immediate access to view the available funds on your card.

You can also see recent transaction history (up to the last 4 transactions).

# **Account Activity**

Selecting **Account Activity** allows you to view a more detailed history of your card transactions.

Select 'more' at the bottom of the screen to see the next page (if applicable)